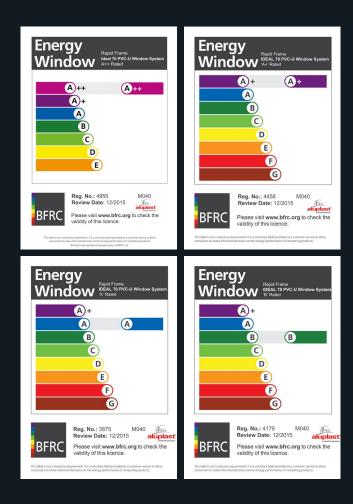

## **KEY FACTORS**

- Six point locking system for outstanding security
- Anti-bump lock cylinders
- Secure By Design achievable
- Internal sliding panels for added security
- · Choice of handle colour
- Choice of colour finishes
- High performance 28mm glass as standard
- Concealed fixings
- Multi chamber sash for maximum thermal efficiency
- Insulated to help block out external noise
- · Fully compliant with CE marking regulations