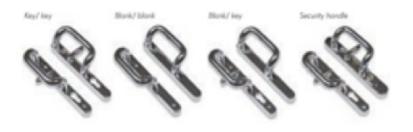

choice of handle styles and finishes. A low threshold option is also available, ideal for improved family friendly access. Our sliding doors are extremely easy to use, lightweight in their operation and extremely resilient. Guaranteed for 10 years they won't fade, split, or warp and will withstand even the worst of the British weather conditions.

## **KEY FACTORS**

- Six point locking system for outstanding security
- Anti-bump lock cylinders
- Secure By Design achievable
- Internal sliding panels for added security
- · Choice of handle colour
- Choice of colour finishes
- High performance 28mm glass as standard
- Concealed fixings
- Multi chamber sash for maximum thermal efficiency
- Insulated to help block out external noise
- · Fully compliant with CE marking regulations

## HANDLES







## **COLOURS & FINISHES**



## Sienna

### All colours are for visual representational only

# **Bi Fold Doors**

The Formula One Range of bi-folding doors really give you the opportunity to maximise the space in your home and effectively bring the outside in. Exceptionally stylish, secure and energy efficient.

The Formula One bi-folding doors come in a choice of colours and finishes with various options for handles and hinges. They are also extremely simple to use, unobtrusive and ideal for all homes. With configurations varying from 2 panels up to 7 there is an option to suit any type of property offering wide span door openings.

Our bi-folding doors are also manufactured to your individual specification. We make them to fit, we don't make them fit!

The added option of internal