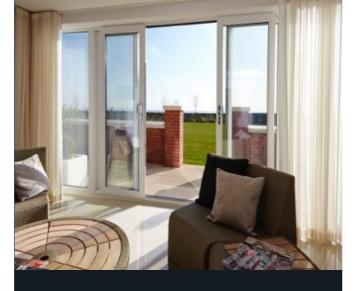

## **Sliding Patio Door**

All of our sliding patio doors are bespoke to your requirements. Individually manufactured to your exact measurements and to a design of your choice.

Available in 2, 3 or 4 pane configurations. There are a range of colour options available for the frame in addition to a choice of handle styles and finishes. A low threshold option is also available, ideal for improved family friendly access. Our sliding doors are extremely easy to use, lightweight in their operation and extremely resilient. Guaranteed for 10 years they won't fade, split, or warp and will withstand even the worst of the British weather conditions.