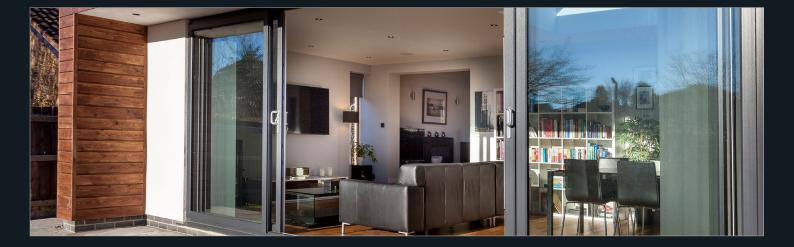

## **Sliding Patio Door**

All of our sliding patio doors are bespoke to your requirements. Individually manufactured to your exact measurements and to a design of your choice.

Available in 2, 3 or 4 pane configurations. There are a range of colour options available for the frame in addition to a choice of handle styles and finishes. A low threshold option is also available, ideal for improved family friendly access. Our sliding doors are extremely easy to use, lightweight in their operation and extremely resilient. Guaranteed for 10 years they won't fade, split, or warp and will withstand even the worst of the British weather conditions.

## **KEY FACTORS**

- Six point locking system for outstanding security
- Anti-bump lock cylinders
- Secure By Design achievable
- Internal sliding panels for added security
- · Choice of handle colour
- Choice of colour finishes
- High performance 28mm glass as standard
- Concealed fixings
- Multi chamber sash for maximum thermal efficiency
- Insulated to help block out external noise
- · Fully compliant with CE marking regulations