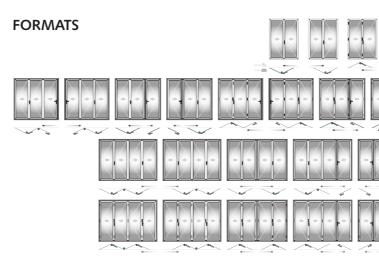

## **Sliding Patio Door**

All of our sliding patio doors are bespoke to your requirements. Individually manufactured to your exact measurements and to a design of your choice.

Available in 2, 3 or 4 pane configurations. There are a range of colour options available for the frame in addition to a choice of handle styles and finishes. A low threshold option is also available, ideal for improved family friendly access. Our sliding doors are extremely easy to use, lightweight in their operation and extremely resilient. Guaranteed for 10 years they won't fade, split, or warp and will withstand even the worst of the British weather conditions.

The Formula One bi-folding doors come in a choice of colours and finishes with various options for handles and hinges. They are also extremely simple to use, unobtrusive and ideal for all homes. With configurations varying from 2 panels up to 7 there is an option to suit any type of property offering wide span door openings.